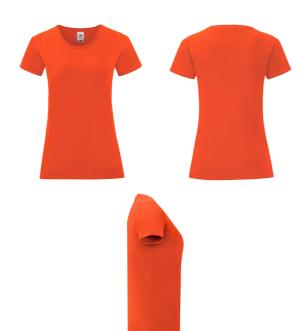

77 72

- 100% combed ringspun cotton
- Soft hand feel
- Shaped side seams for a feminine fit
- Crew neck with 1x1 rib
- Self-fabric back neck tape
- New tear away back neck label

| Sizes | Width* | Length** |
|-------|--------|----------|
| XS    | 41.5   | 63.5     |
| S     | 44     | 64.5     |
| Μ     | 46.5   | 65.5     |
| L     | 49     | 66.5     |
| XL    | 51.5   | 67.5     |
| 2XL   | 54     | 68.5     |
| Tol   | 1.5    | 1.5      |
|       |        |          |