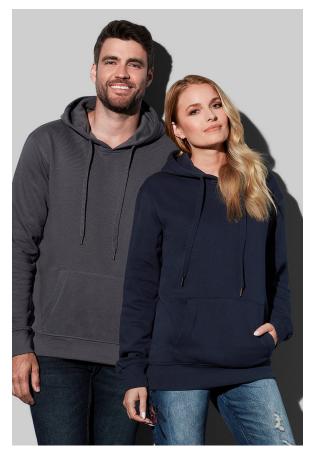

## ST5600 SWEAT HOODIE SELECT

Hooded sweatshirt for men and women

80% cotton, 20% polyester ring-spun, multifilament 3-thread-fleece (GYH: 70% cotton, 30% polyester)

XS-3XL  $\mid$  280 g/m<sup>2</sup>  $\mid$  Regular  $\mid$  24 / carton

- **✓** 100% COTTON SURFACE
- **✓** SOFT COTTON-BLEND
- **✔** BRUSHED INSIDE
- ✓ UNISEX STYLE GREAT FIT FOR MEN & WOMEN
- **✔** NO LABEL IN COLLAR, TEAR-AWAY LABEL IN SIDE SEAM